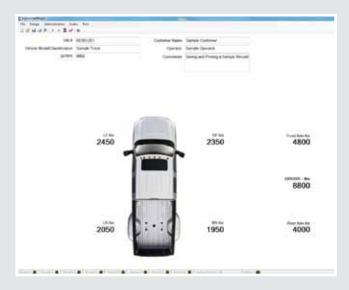

## IntercompWeigh™ Software

- 32 Scales & 15 Dynamic Weighing Fields in Real Time
- Variety of Display Options, Including Peak Values per Scale, **NET/Tare Values & Accumulative Modes**
- Import/Export any Single Record via .xlm, Excel or Text File
- Control Scale Functions Including On/Off & Zero
- Intuitive & User-Friendly
- Multiple Search Options to Easily Find Data

#### **Build Custom Scale Layouts**

- Create Custom Layouts for Any Weighing Application
- . Design Mode Offers Users the Ability to **Create Unlimited Scale Configurations** Based on a Multitude of Applications