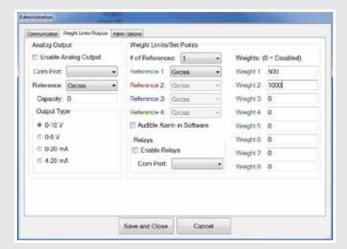

#### **Intuitive Notifications**

- Set Weight Limits/Set Points for a Visual & Audible Warning When Limits are Reached
- Motion Detection for Better Weight Readings