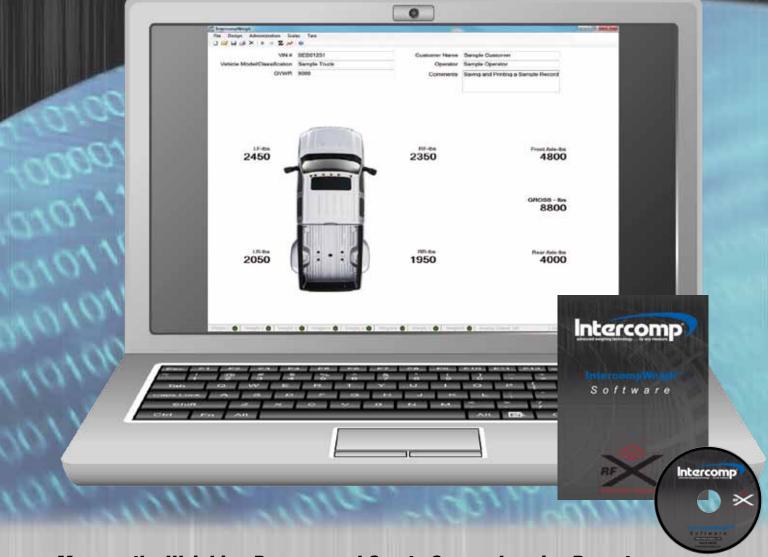

# Intercomp Weigh Software

**Complete Software Program to Manage Weight Data** 

### Manage the Weighing Process and Create Comprehensive Reports.

IntercompWeigh™ Software communicates directly with Intercomp's Digital Wheel Load Scales, Crane, & Tension Link Scales, Pallet Truck Scales and Indicators. Users can manage any weighing process, view scale data, customize layouts and generate reports in one, easy-to-use program.

Set up any scale configuration for use in any weighing operation to keep track of item inventories, create procedures to maintain processes or generate customized, detailed records for future analysis. Combine with Intercomp's wireless node to communicate directly with scales without cables.

## IntercompWeigh™ Software

- 32 Scales & 15 Dynamic Weighing Fields in Real Time
- Variety of Display Options, Including Peak Values per Scale, **NET/Tare Values & Accumulative Modes**
- Import/Export any Single Record via .xlm, Excel or Text File
- Control Scale Functions Including On/Off & Zero
- Intuitive & User-Friendly
- Multiple Search Options to Easily Find Data